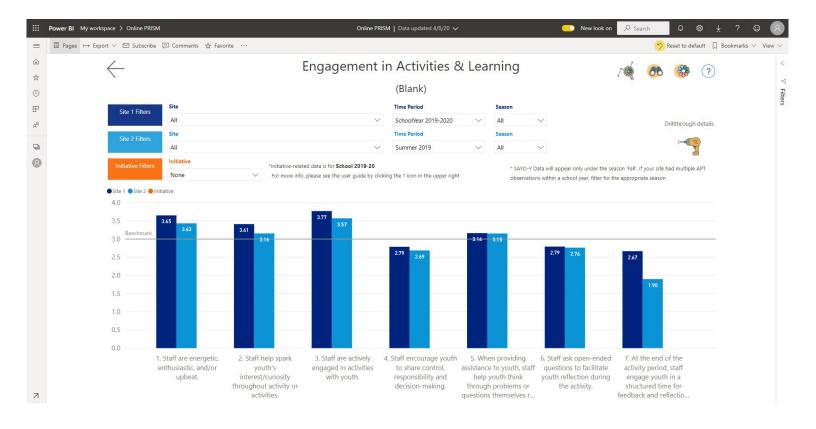

## **BOSTON SUMMER PROGRAM DATA DASHBOARD**

For information on the importance of reporting program quality data and ideas for using reports effectively, review <u>Boston Summer Program Data Dashboard Guidance</u>.

This sample data dashboard is used to share and compare measures of program quality at each of the sites in the 5th Quarter of Summer Learning (formerly the Boston Summer Learning Project). This dashboard integrates several measurement tools to provide a snapshot of program quality, enabling program providers to identify strengths and weaknesses and pursue continuous improvement in a standard process.