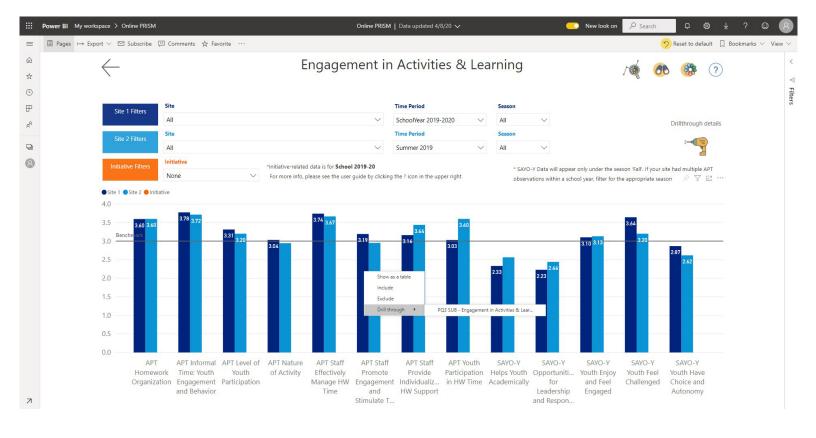

## **BOSTON SUMMER PROGRAM DATA DASHBOARD**

For information on the importance of reporting program quality data and ideas for using reports effectively, review <u>Boston Summer Program Data Dashboard Guidance</u>.

This sample data dashboard is used to share and compare measures of program quality at each of the sites in the 5th Quarter of Summer Learning (formerly the Boston Summer Learning Project). This dashboard integrates several measurement tools to provide a snapshot of program quality, enabling program providers to identify strengths and weaknesses and pursue continuous improvement in a standard process.