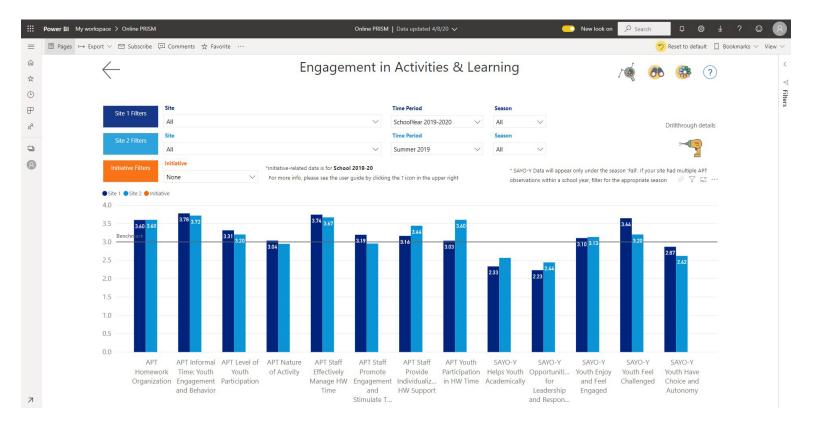

## **BOSTON SUMMER PROGRAM DATA DASHBOARD**

For information on the importance of reporting program quality data and ideas for using reports effectively, review <u>Boston Summer Program Data Dashboard Guidance</u>.

This sample data dashboard is used to share and compare measures of program quality at each of the sites in the 5th Quarter of Summer Learning (formerly the Boston Summer Learning Project). This dashboard integrates several measurement tools to provide a snapshot of program quality, enabling program providers to identify strengths and weaknesses and pursue continuous improvement in a standard process.