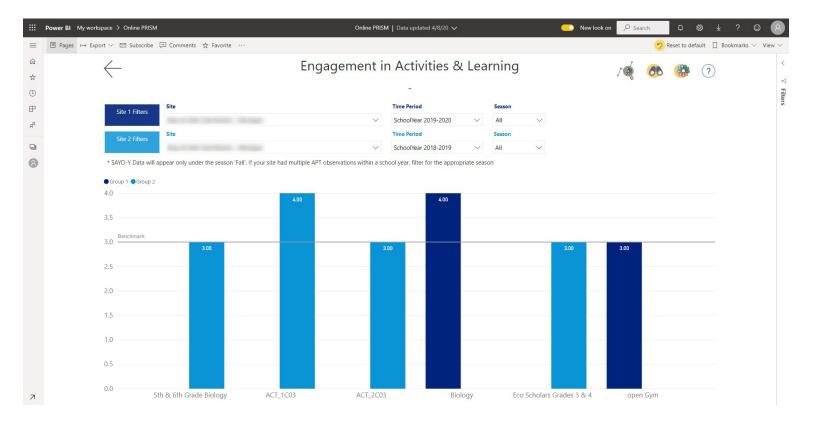

## **BOSTON SUMMER PROGRAM DATA DASHBOARD**

For information on the importance of reporting program quality data and ideas for using reports effectively, review <u>Boston Summer Program Data Dashboard Guidance</u>.

This sample data dashboard is used to share and compare measures of program quality at each of the sites in the 5th Quarter of Summer Learning (formerly the Boston Summer Learning Project). This dashboard integrates several measurement tools to provide a snapshot of program quality, enabling program providers to identify strengths and weaknesses and pursue continuous improvement in a standard process.