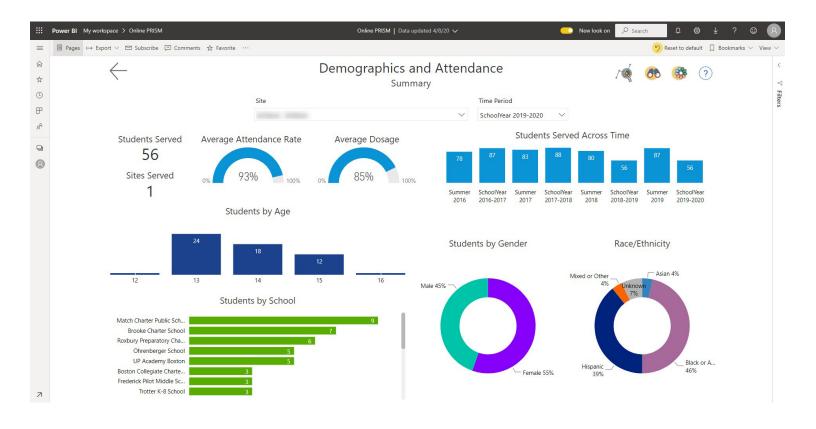

## **BOSTON SUMMER PROGRAM DATA DASHBOARD**

For information on the importance of reporting program quality data and ideas for using reports effectively, review <u>Boston Summer Program Data Dashboard Guidance</u>.

This sample data dashboard is used to share and compare measures of program quality at each of the sites in the 5th Quarter of Summer Learning (formerly the Boston Summer Learning Project). This dashboard integrates several measurement tools to provide a snapshot of program quality, enabling program providers to identify strengths and weaknesses and pursue continuous improvement in a standard process.