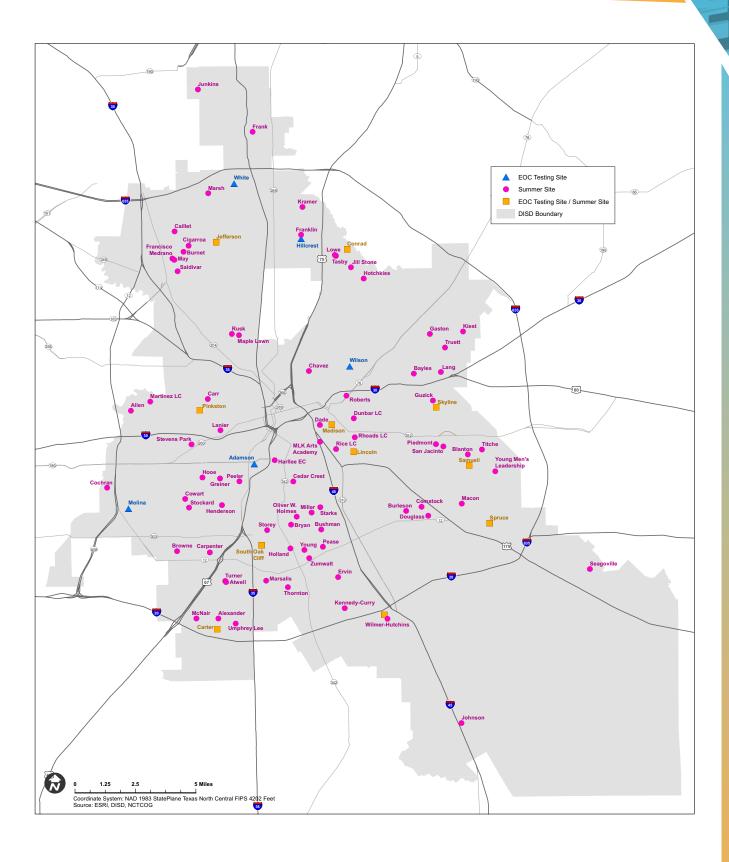

#### **2021 SUMMER LOCATIONS**

Lanier

1400 Walmsley Ave. Dallas 75208 972-794-4400

Lang

1678 Chenault St. Dallas 75228 972-925-2400

Lincoln

2826 Hatcher St. Dallas 75215 972-925-7600

Lowe